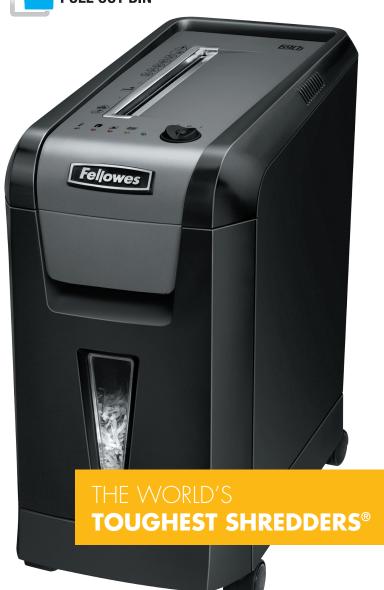

# POWERSHRED® 69Cb

## Small Office / Home Office Shredder

### **Specifications**

| Model #      | 69Cb                                               |
|--------------|----------------------------------------------------|
| Item         | 3343301                                            |
| Sheets/Pass  | 10                                                 |
| Cut Type     | Cross-Cut                                          |
| Security     | Level P-3                                          |
| Cut Size     | 5/32" × 2"                                         |
| Usage        | Personal                                           |
| Run Time     | 10 on / 20 off                                     |
| Bin Capacity | 5 gallons                                          |
| Bin Type     | Pull-Out                                           |
| Throat Width | 9"                                                 |
| Dimensions   | 20"H x 10"W x 18.4"D                               |
| Also Shreds  |                                                    |
| Warranty     | 1-year product and service plus 5 years on cutters |
|              |                                                    |